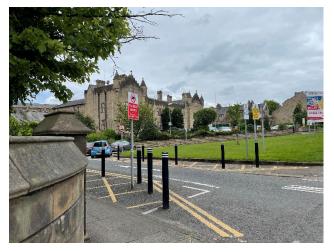

# On foot

Enter White Cross on South Road (see car directions), or from Quarry Road. Make your way to Reception which is situated in The Gatehouse.

By car - (parking is free but please register your car to avoid a parking fine):

White Cross is on South Road, directly opposite the Royal Lancaster Infirmary.

From the South, after you have passe the "Pointer" roundabout, look out for the bus stop on your left by the hospital. Just before the traffic lights and turn RIGHT (across the traffic) into the second turning and enter White Cross.