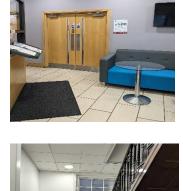

If you have an appointment, please wait in Reception, and we will come and collect you 5 minutes before your appointment.

If you are just calling in, please make your way through Reception and up the staircase to your right. We are directly at the top of the staircase. Please ring the bell and wait – just in case we already have clients in our main office.

#### White Cross Reception

The Gatehouse staircase

**Our offices** 

If you need assistance, please call us on 01524 571032 and we will come and meet you.