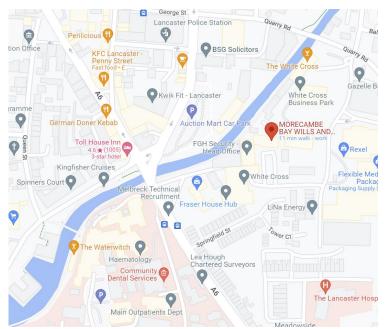

### Our offices are at

The Gatehouse (first floor), White Cross Business Park, Lancaster LA1 4XQ

**City Centre Map** 

White Cross Gatehouse

We are situated directly above Reception, the door to which you can see to the left of this picture.

# On foot

Enter White Cross on South Road (see car directions), or from Quarry Road. Make your way to Reception which is situated in The Gatehouse.